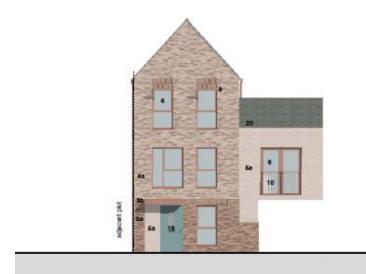

## **Typical Secondary Street House**

1 Proposed Front Elevation - Gable Fronted

3 Proposed Side Elevation - Gable Fronted