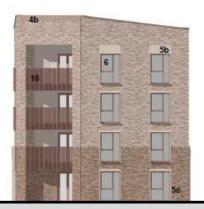

# Typical Walk-up Block

White brick surrounds to front elevation windwos to plot: 98, 99, 111, 112, 116, 117, 171,172

1 Front Elevation

1:200

2 Rear

Rear Elevation

2a 1b 1a

Side Elevation