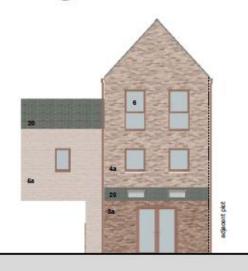

## **Typical Secondary Street House**

1 Proposed Front Elevation - Gable Fronted

3 Proposed Side Elevation - Gable Fronted