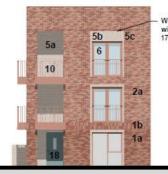

# Typical Walk-up Block

White brick surrounds to front elevation windwos to plot: 98, 99, 111, 112, 116, 117, 171,172

1 Front Elevation

1:200

2 Rear

Rear Elevation

2a 1b 1a

Side Elevation

1:200

Side Elevation

1:200