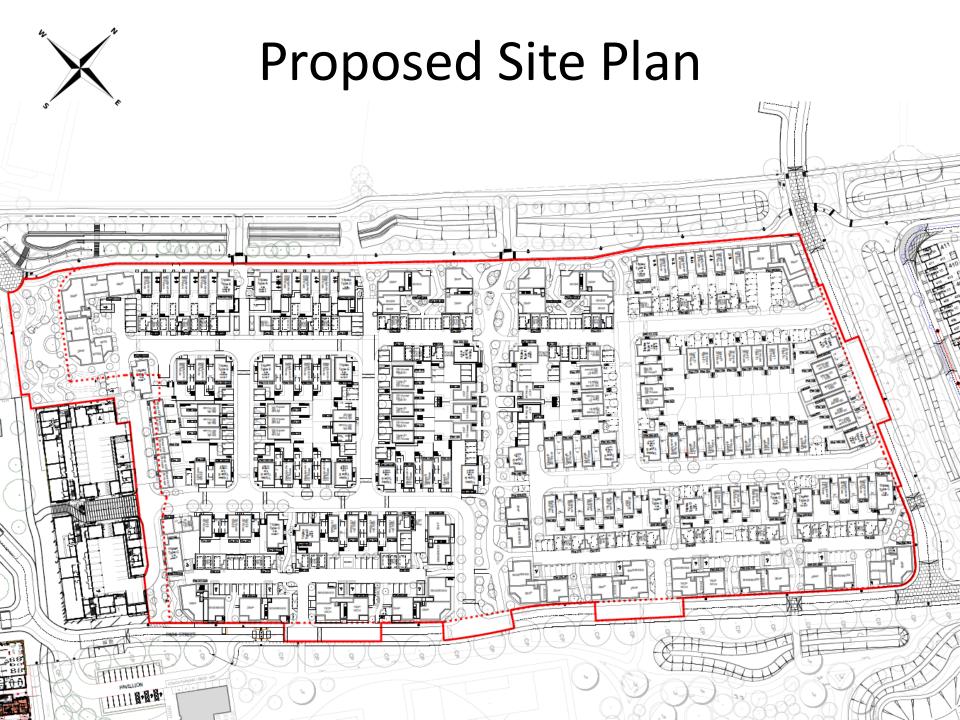

# 21/05433/REM — Parcel BDW4, Darwin Green 1, Land between Huntingdon Road and Histon Road