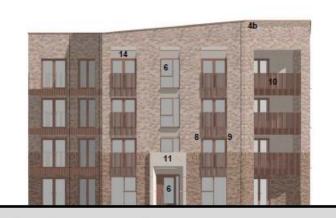

JDCC 21 December 2022



GREATER CAMBRIDGE SHARED PLANNING

# 21/05433/REM — Parcel BDW4, Darwin Green 1, Land between Huntingdon Road and Histon Road

### Site Location Plan







### Typical Apartment Block





1 Front Elevation



3 Side Elevation



## **Typical Secondary Street House**



1 Proposed Front Elevation - Gable Fronted





3 Proposed Side Elevation - Gable Fronted



# Typical Walk-up Block





White brick surrounds to front elevation windwos to plot: 98, 99, 111, 112, 116, 117, 171,172



1 Front Elevation

1:200

2 Rear

Rear Elevation



2a 1b 1a

Side Elevation

1:200

Side Elevation

1:200

### Typical Mews Street House