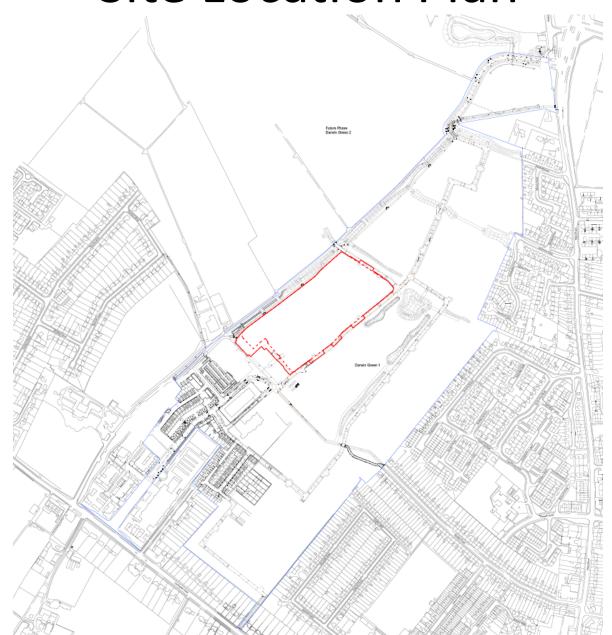

JDCC 21 December 2022



GREATER CAMBRIDGE SHARED PLANNING

# 21/05433/REM — Parcel BDW4, Darwin Green 1, Land between Huntingdon Road and Histon Road

### Site Location Plan







### Typical Apartment Block





1 Front Elevation



3 Side Elevation



## **Typical Secondary Street House**



1 Proposed Front Elevation - Gable Fronted





3 Proposed Side Elevation - Gable Fronted



# Typical Walk-up Block





White brick surrounds to front elevation windwos to plot: 98, 99, 111, 112, 116, 117, 171,172



1 Front Elevation

1:200

2 Rear

Rear Elevation



2a 1b 1a

Side Elevation

1:200

Side Elevation

1:200

### Typical Mews Street House