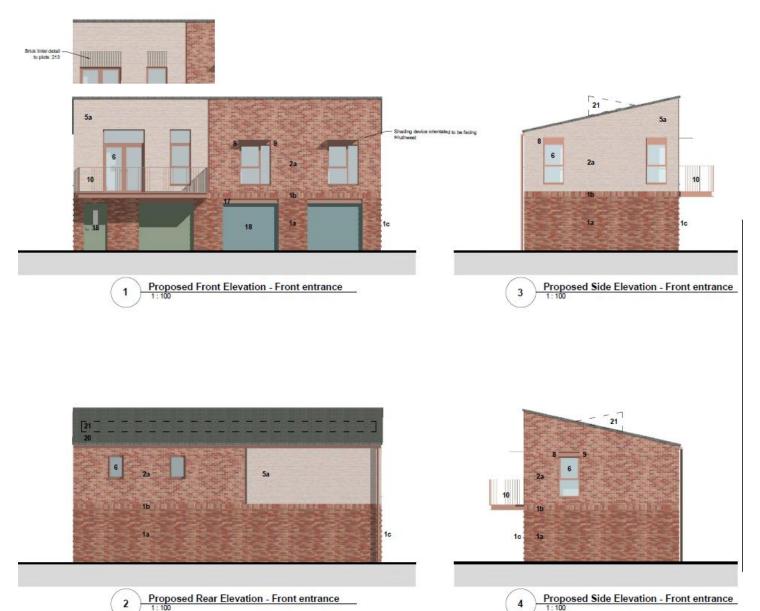

# Typical Walk-up Block

White brick surrounds to front elevation windwos to plot: 98, 99, 111, 112, 116, 117, 171,172

1 Front Elevation

1:200

2 Rear

Rear Elevation

2a 1b 1a

Side Elevation

1:200

Side Elevation

1:200