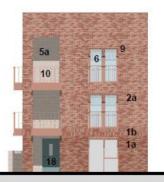

# Typical Walk-up Block

White brick surrounds to front elevation windwos to plot: 98, 99, 111, 112, 116, 117, 171,172

1 Front Elevation

1:200

2 Rear

Rear Elevation

2a 1b 1a

Side Elevation

1:200

Side Elevation

1:200