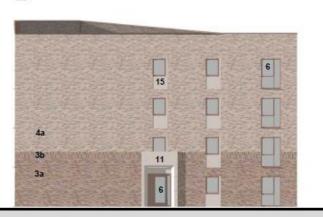

# Typical Walk-up Block

White brick surrounds to front elevation windwos to plot: 98, 99, 111, 112, 116, 117, 171,172

1 Front Elevation

1:200

2 Rear

Rear Elevation

2a 1b 1a

Side Elevation